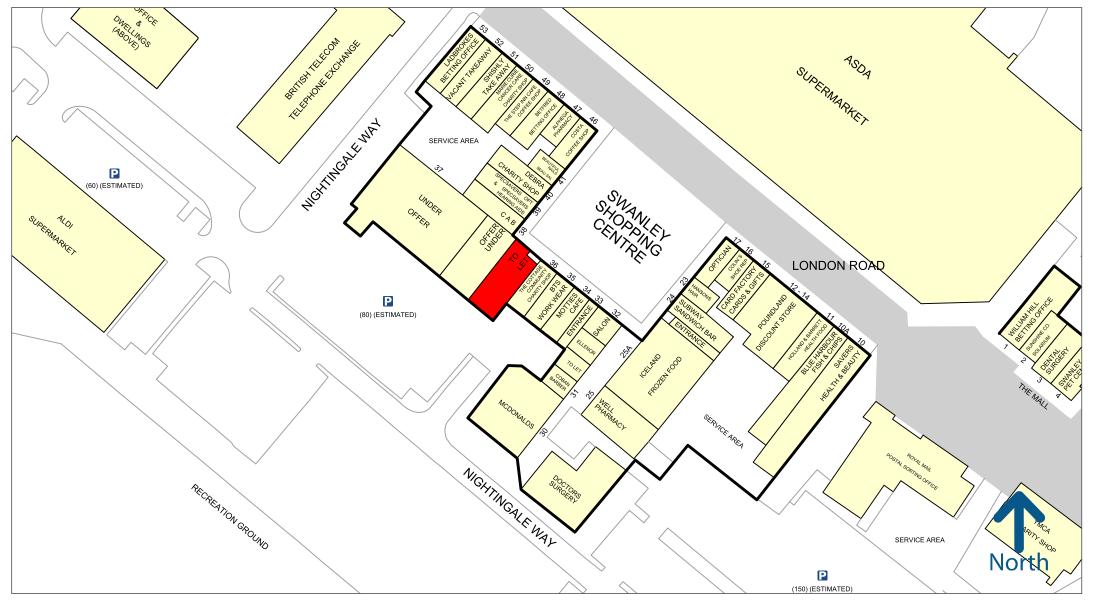

## LOCATION

Swanley is a busy Community Hub and Retail Centre located on the A20 off J3 of the M25. The scheme is anchored by Asda and Aldi and provides the principle retail offer in the town. The unit occupies a prominent position in the Square with additional frontage to the car park with Specsavers, McDonalds, Iceland, Costa, Pure Gym etc close by – ACCOMMODATION

Map data

Experian Goad Plan Created: 19/06/2024 Created By: Leslie Perkins For more information on our products and services: www.experian.co.uk/business-products/goad | salesG@uk.experian.com

50 metres Copyright and confidentiality Experian, 2023. © Crown copyright and database rights 2023. OS 100019885