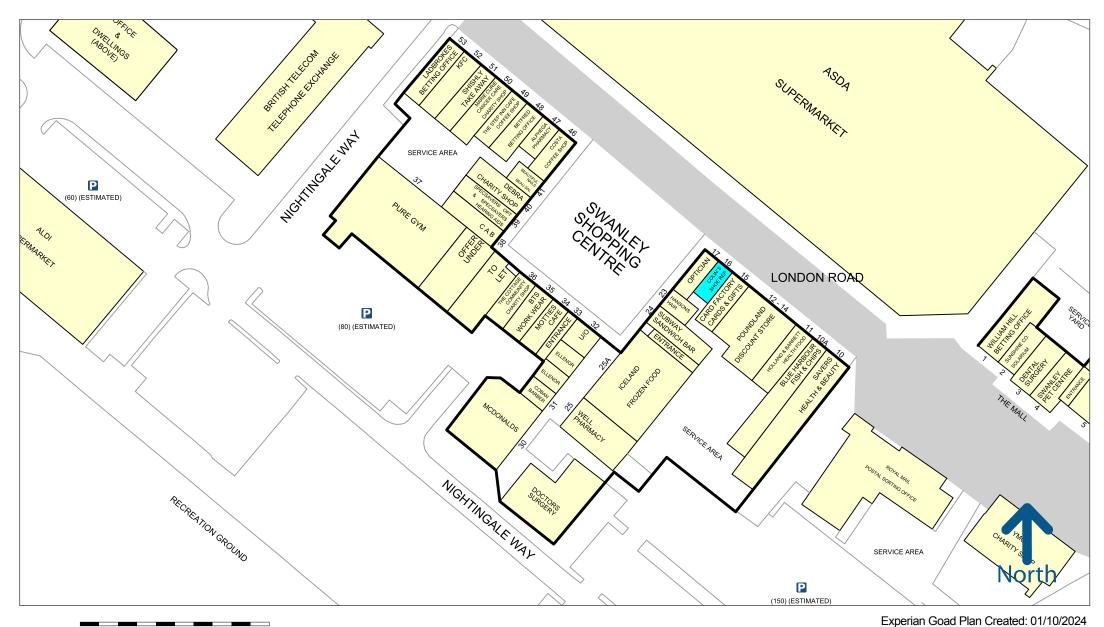

#### **LOCATION**

Swanley is a busy Community hub and retail centre on the A20 close to J3 of the M25. The scheme is anchored by Asda and Aldi and provides the principal retail offer in the town. The unit occupies a prime position adjacent Card Factory with Poundland, Holland & Barrett, McDonalds, Costa etc close by – see street plan.