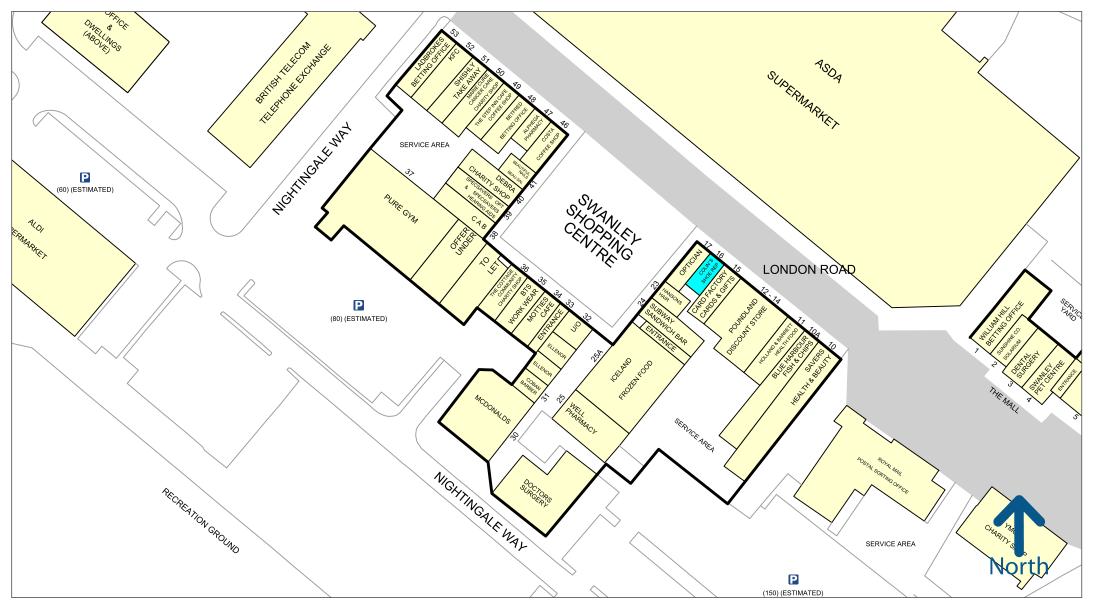

### LOCATION

Swanley is a busy Community hub and retail centre on the A20 close to J3 of the M25. The scheme is anchored by Asda and Aldi and provides the principal retail offer in the town. The unit occupies a prime position adjacent Card Factory with Poundland, Holland & Barrett, McDonalds, Costa etc close by – see street plan.