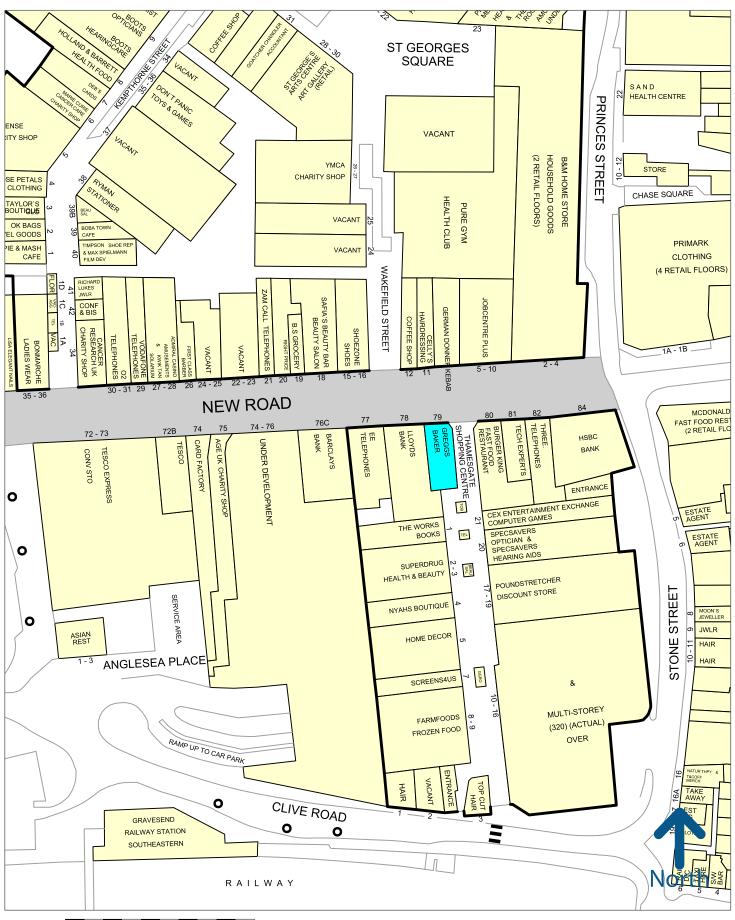

# LOCATION

The Thamesgate Centre is located in the heart of the prime shopping area and includes the town's main car park and links the rail station on Clive Road to the prime pitch in New Road.

The unit occupies a prime corner position in New Road at the entrance to the centre adjoining Lloyds Bank with EE, Three and Burger King adjacent and opposite B&M – see street plan extract.

#### Joint agent Richard Mills

Tel: 07831 758755 / 020 3746 6883 Email: rjm@jamiesonmills.com

Gravesend

Leslie Perkins
Chartered Surveyors

Experian Goad Plan Created: 25/03/2024 Created By: Leslie Perkins

50 metres Copyright and confidentiality Experian, 2023. © Crown copyright and database rights 2023. OS 100019885

28

Map data

For more information on our products and services: www.experian.co.uk/business-products/goad | salesG@uk.experian.com