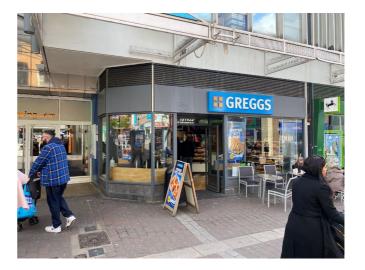

# **79 NEW ROAD - THAMESGATE CENTRE**

# **PRIME CORNER RETAIL UNIT - TO LET**

# LOCATION

The Thamesgate Centre is located in the heart of the prime shopping area and includes the town's main car park and links the rail station on Clive Road to the prime pitch in New Road.

The unit occupies a prime corner position in New Road at the entrance to the centre adjoining Lloyds Bank with EE, Three and Burger King adjacent and opposite B&M – see street plan extract.